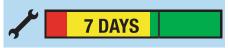

# **Service Indicator**

The Service Indicator tracks the number of days until the instrument will require maintenance or service.

Time to plan your maintenance before your measurements are affected!

## Service Indicator:

No pending serve or maintenance tasks required within the next 90 days in relation to filters, valves, tubing and other wear items

NOTE: Many of the parameters and tasks considered for the Measurement Indicator will also be displayed through the Service Indicator if the related instrument components require maintenance soon.