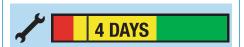

# **Service Indicator**

The Service Indicator tracks the number of days until the instrument will require maintenance or service.

Time to plan your maintenance before your measurements are affected!

# **Service Indicator:**

Expected maintenance required within 90 days for filters, valves, tubing and other wear items